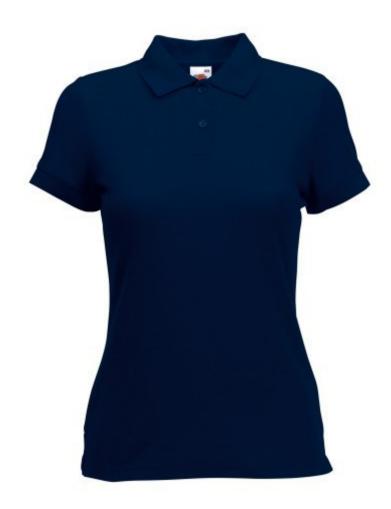

# FRUIT OF THE LOOM, 65/35 LADIES POLO, WOMEN'S POLO SHIRT, NAVY DARK, M

## **Specification**

Fruit of the Loom, 65/35 Ladies Polo, women's polo shirt, dark weight, M. Women polo shirt, made up of 65% cotton and 35% polyester, 230gm / m2 T-shirt. Guaranteed 60 degree wash, lightly strung, button-down buttons, classic polo shirt, normal cut. Branding: embroidery, flex, flock, sieve